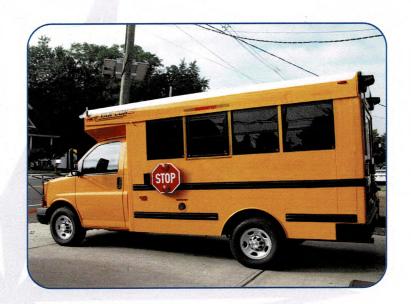

## **16 PASSENGER**

- · SRW Chassis GMC/Chevy
- · 10,000 lbs G.V.W.R.
- Minimum Wheelbase 139"
- · 73½" Interior Headroom
- · 135" Interior Passenger Length
- 77" Interior Width
- · 235" Length Overall
- · 80" Exterior Width
- · 4 Sections / 4 Rows of Seats