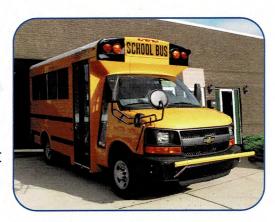

## **16 PASSENGER**

- · SRW Chassis GMC/Chevy
- · 10,000 lbs G.V.W.R.
- Minimum Wheelbase 139"
- · 73½" Interior Headroom
- · 135" Interior Passenger Length
- 77" Interior Width
- · 235" Length Overall
- · 80" Exterior Width
- · 4 Sections / 4 Rows of Seats