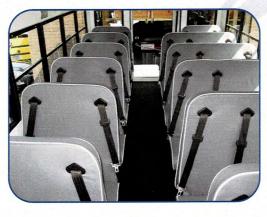

## 24 PASSENGER

- · DRW Chassis GMC/Chevy
- 12,300 lbs G.V.W.R. or Greater
- · Minimum Wheelbase 139" or greater
- · 74" Interior Headroom
- 167.5" Interior Passenger Length
- · 91" Interior Width
- · 270" Length Overall
- · 96" Exterior Width
- · 5 Sections / 5 Rows of Seats
- 25 passenger seating option available