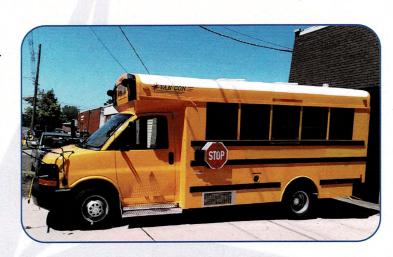

## 24 PASSENGER

- · DRW Chassis GMC/Chevy
- 12,300 lbs G.V.W.R. or Greater
- · Minimum Wheelbase 139" or greater
- · 74" Interior Headroom
- 167.5" Interior Passenger Length
- · 91" Interior Width
- · 270" Length Overall
- · 96" Exterior Width
- · 5 Sections / 5 Rows of Seats
- 25 passenger seating option available

## Van-Con:

- · White Roof
- · Tinted Windows
- · Rear Bulkhead Mounted A/C
- · Rear Heater
- · Custom Lettering
- NJ MVC Title, Inspection, Registration and Plates

Proud to be the only School Bus Manufacturer in New Jersey!