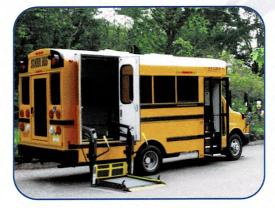

## WHEELCHAIR BUS

- DRW Chassis GMC/Chevy
- 12,300 lbs G.V.W.R. or Greater
- Minimum Wheelbase 159"
- · 72"-74" Interior Headroom
- 135"-196" Interior Passenger Length
- $\cdot$  Up to 91" Interior Width
- 234"-310" Length Overall
- Up to 96" Exterior Width
- · 5-6 Sections / Wheelchair Areas