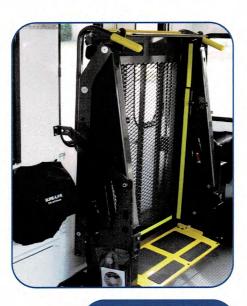

## WHEELCHAIR BUS

- DRW Chassis GMC/Chevy
- 12,300 lbs G.V.W.R. or Greater
- Minimum Wheelbase 159"
- · 72"-74" Interior Headroom
- 135"-196" Interior Passenger Length
- $\cdot$  Up to 91" Interior Width
- 234"-310" Length Overall
- Up to 96" Exterior Width
- · 5-6 Sections / Wheelchair Areas