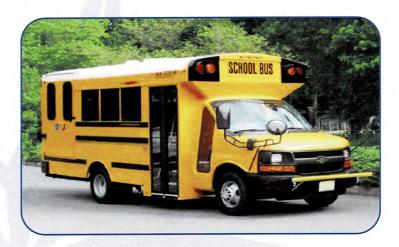

## WHEELCHAIR BUS

- DRW Chassis GMC/Chevy
- 12,300 lbs G.V.W.R. or Greater
- Minimum Wheelbase 159"
- · 72"-74" Interior Headroom
- 135"-196" Interior Passenger Length
- $\cdot$  Up to 91" Interior Width
- 234"-310" Length Overall
- Up to 96" Exterior Width
- · 5-6 Sections / Wheelchair Areas